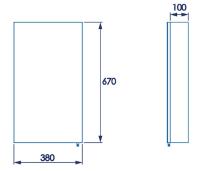

# WC746005

# **COLORADO SINGLE DOOR CABINET**









Dimensions: H670mm x W5380mm x D120mm

## **GUARANTEE**

Consumer Statutory Rights Apply

Tel: +44 (0) 1264 365881 Fax: +44 (0) 1264 356437 Email: info@croydex.co.uk Web: www.croydex.com

Printed material, designs and packaging are protected by copyright and design right.

#### **ILLUSTRATED**

WC746005 Colorado Single Door Cabinet

## **CONFIGURATIONS**

#### MATERIAL

304 Stainless Steel Mirrored Glass

#### **COLOURS**

Polished Stainless Steel

### **WEIGHT**

N/A

#### **PACKAGING**

White Box with Colour Label

## FREQUENTLY USED APPLICATIONS

Residential Hotels

Commercial

### **FEATURES**

Stainless steel cabinet with mirrored doors.

One adjustable Glass Shelves.

Storage box on inside door.

120° degree sprung hinges.

Pin Handle.

Internal MDF Carcass.

Supplied fully assembl