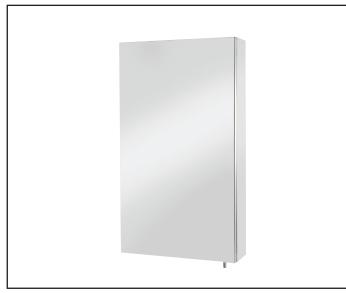

#### **ILLUSTRATED**

WC746005 Colorado Single Door Cabinet

### **FEATURES**

Stainless steel cabinet with mirrored doors.

One adjustable Glass Shelves.

Storage box on inside door.

120° degree sprung hinges.

Pin Handle.

Internal MDF Carcass.

Supplied fully assembled.